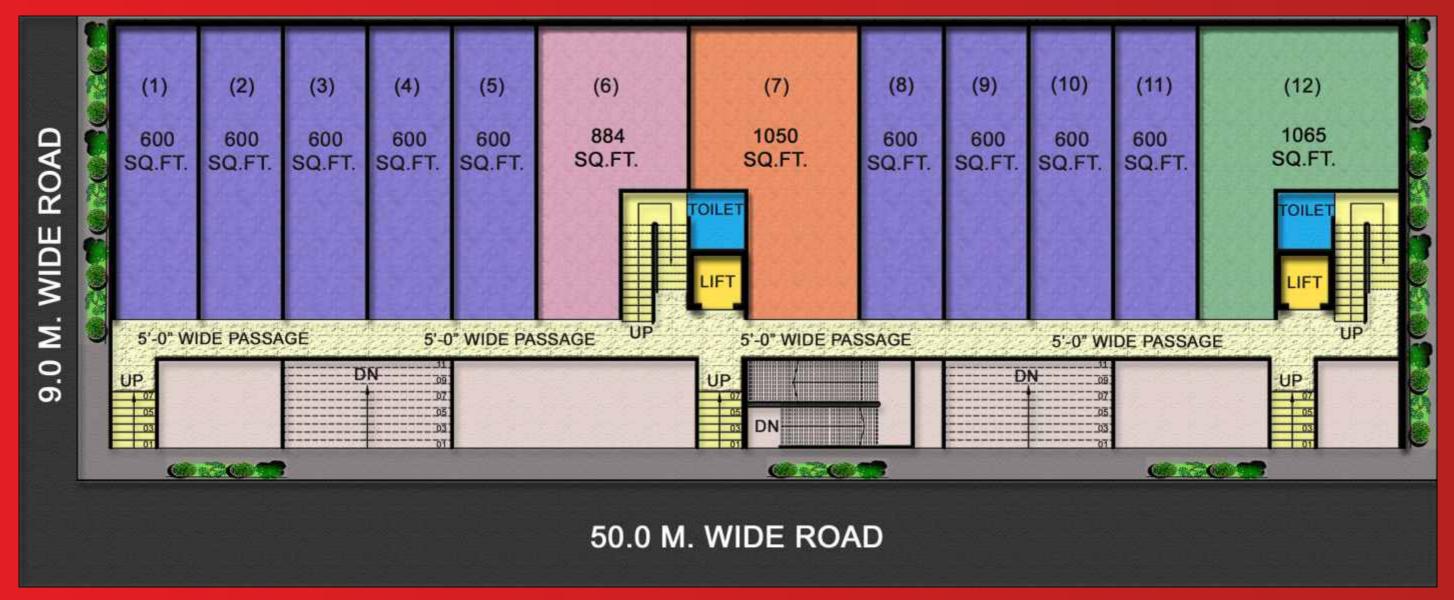

## **GROUND FLOOR PLAN**

| SHOP No. | CARPET AREA | SUPER AREA                               |
|----------|-------------|------------------------------------------|
| 1-5      | 360 Sq. Ft. | 600 Sq. Ft. (10' x 36')                  |
| 6        | 530 Sq. Ft. | 884 Sq. Ft. (10'x 16' & 18'5" x 20')     |
| 7        | 630 Sq. Ft. | 1050 Sq. Ft. (16' x 13'6" & 20'6" x 20') |
| 8 – 11   | 360 Sq. Ft. | 600 Sq. Ft. (10' x 36')                  |
| 12       | 639 Sq. Ft. | 1065 Sq. Ft. (9'2" x 16' & 24'6" x 20')  |