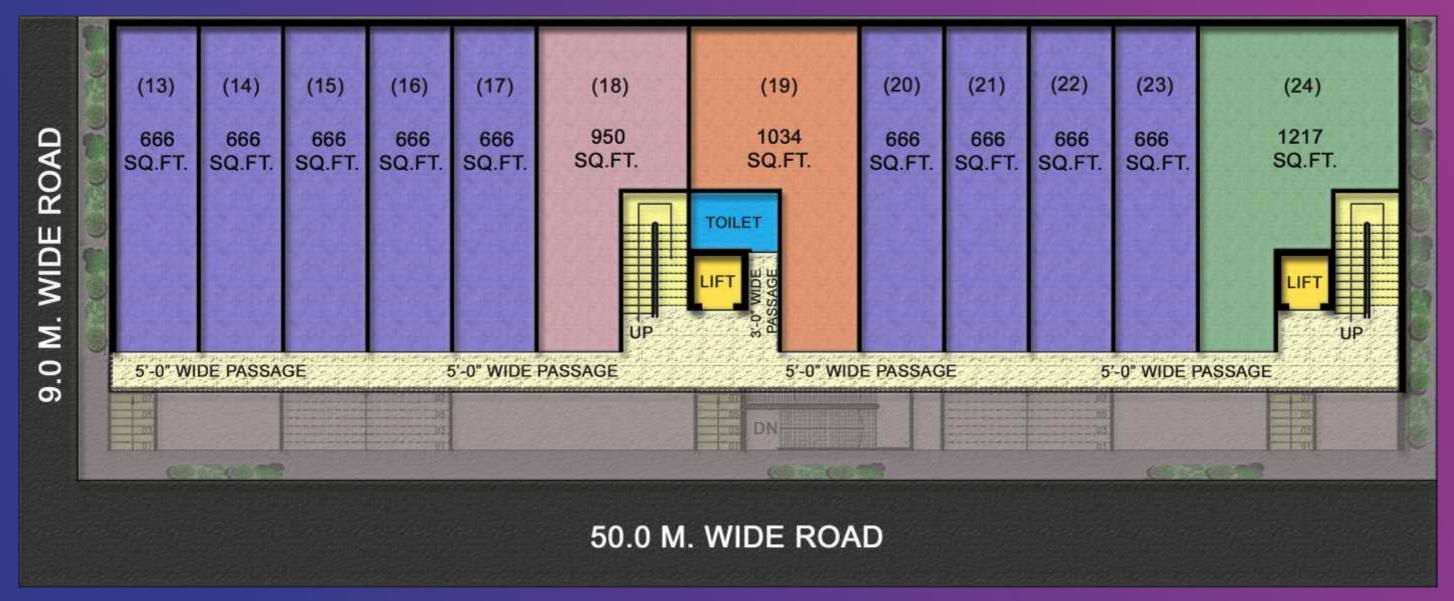

## FIRST FLOOR PLAN

| SHOP No. | CARPET AREA | SUPER AREA                                               |
|----------|-------------|----------------------------------------------------------|
| 1 3 – 17 | 400 Sq. Ft. | 666 Sq. Ft. (10' x 40')                                  |
| 18       | 570 Sq. Ft. | 950 Sq. Ft. (10'x 20' & 18'5" x 20')                     |
| 19       | 620 Sq. Ft. | 1034 Sq. Ft. (10'4" x 20' & 20'6" x 20')                 |
| 20 – 23  | 400 Sq. Ft. | 666 Sq. Ft. (10' x 40')                                  |
| 24       | 730 Sq. Ft. | 1217 Sq. Ft. (12'7" x 9'2" / 16'3" x 7'4" & 24'6" x 20') |