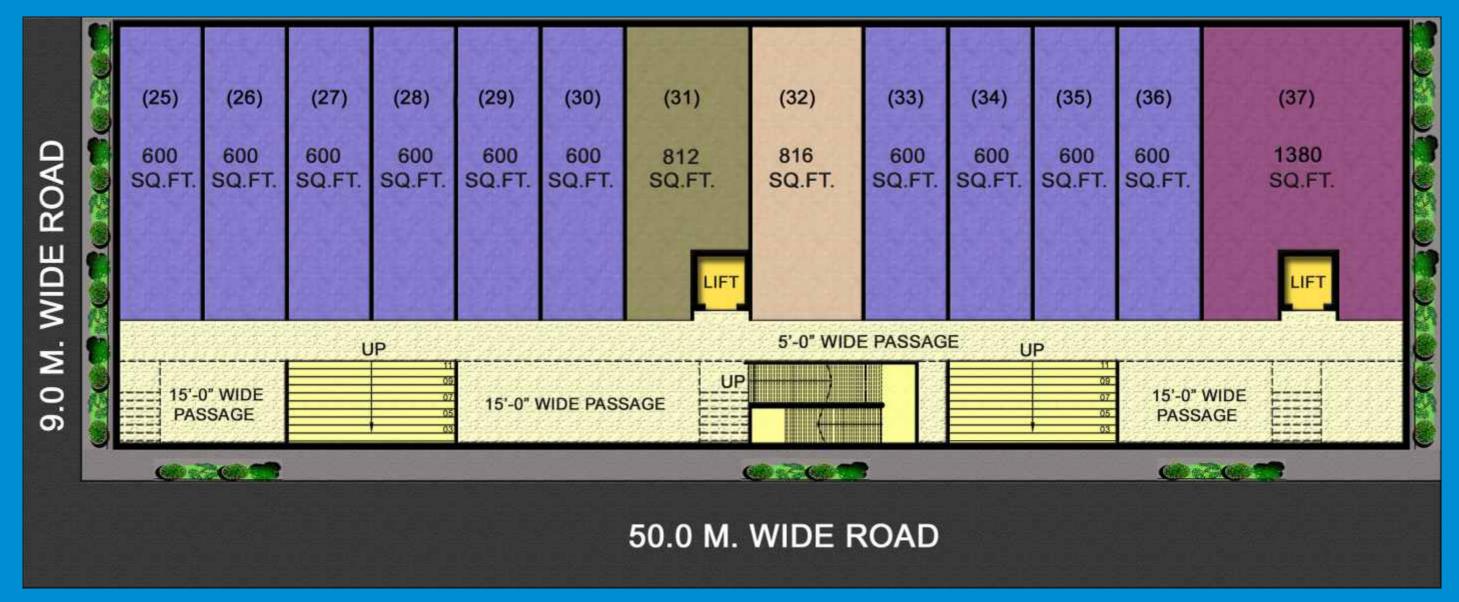

## LOWER GROUND FLOOR PLAN

| SHOP No. | CARPET AREA | SUPER AREA                                             |
|----------|-------------|--------------------------------------------------------|
| 25 - 30  | 360 Sq. Ft. | 600 Sq. Ft. (10' x 36')                                |
| 31       | 487 Sq. Ft. | 812 Sq. Ft. (8'6" x 8'8" & 15' x 27'4")                |
| 32       | 490 Sq. Ft. | 816 Sq. Ft. (13'6" x 36')                              |
| 33 - 36  | 360 Sq. Ft. | 600 Sq. Ft. (10' x 36')                                |
| 37       | 828 Sq. Ft. | 1380 Sq. Ft. (9'6" x 8'8" / 8' x 8'8" & 24'6" x 27'4") |