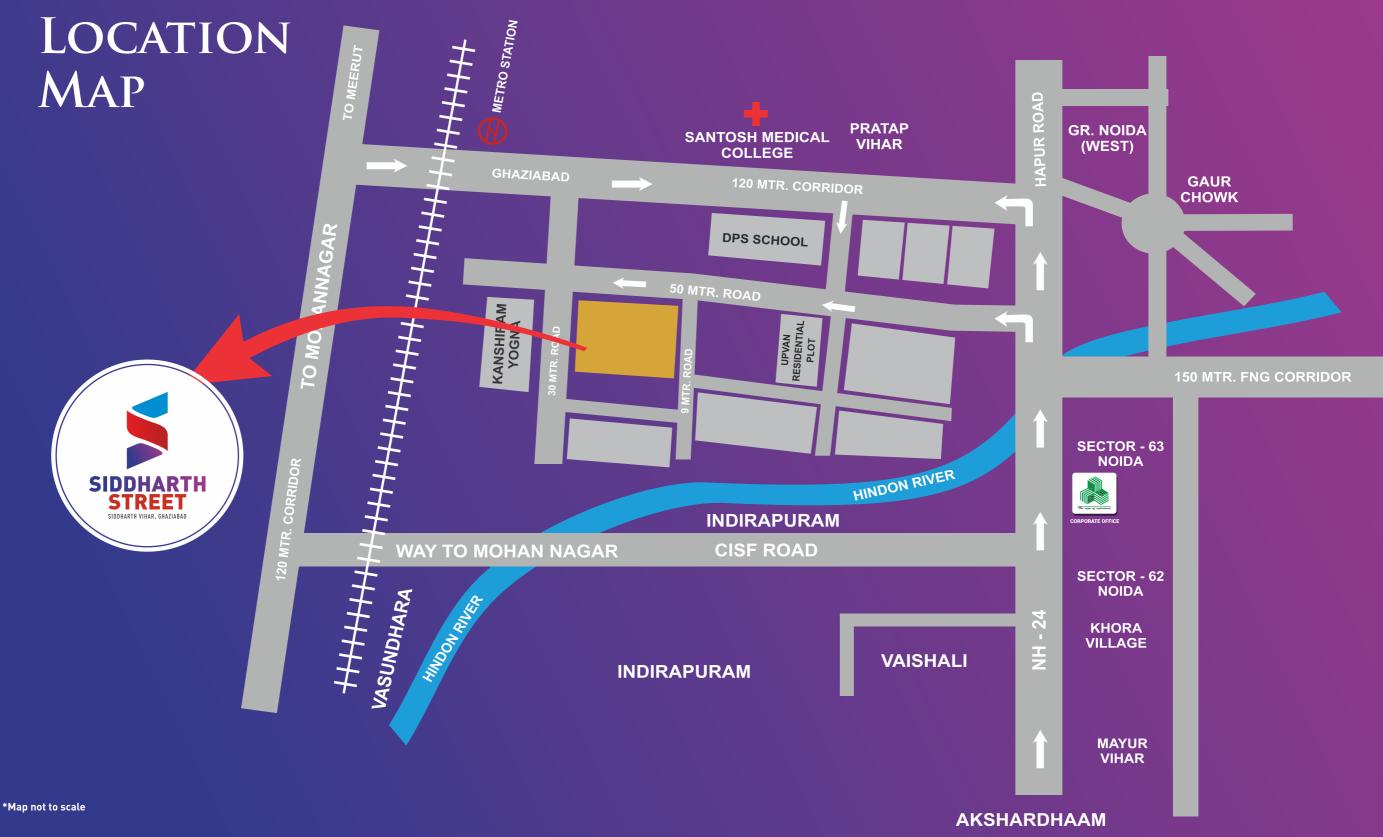

### **OPPORTUNITY** TO INVEST IN A PRIME LOCATION

With a spectacular location on 50 mtr wide road with 500 ft approx huge front side, **SIDDHARTH STREET** a four side open plot that delivers the best of both: a pampered lifestyle in natures lap and easy connectivity with Delhi, Ghaziabad & Noida.

Walking distance from Awas Vikas Golf Course & Central Park.
Close to Santosh Medical College & DPS School, Siddharth Vihar.
2 km. from Meerut Mod Metro Station.
3 km. from Sector-63, Noida Metro Station.
3 km. from Ghaziabad Railway Station.
12 km. from Anand Vihar ISBT

The Proximity of the area to nearby Commercial setup of Noida & Sahibabad.

-6

MEDI SUITES

DEVELOPER | HOSPITALITY | HOTELS | COMMUNICATION | MOTION PRODUCTION